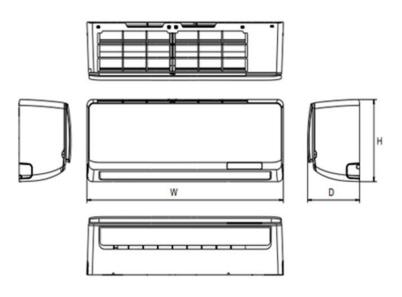

 Indoor unit

 Dimension(W\*D\*H)
 inch
 32.87x7.80x11.02

 Packing (W\*D\*H)
 inch
 35.83x10.63x13.98

 Net/Gross weight
 lbs.
 19.8/26.7

| Model           | W (inch) | D (inch) | H (inch) |
|-----------------|----------|----------|----------|
| DWHP14-12-12-25 | 32.87    | 7.8      | 11.02    |